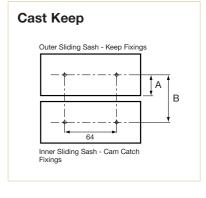

#### More info

enquiries@titon.co.uk / 01206 713801

| Cast Keep          |     |    | Pressed Metal Keeps       |      |
|--------------------|-----|----|---------------------------|------|
| Product            | A'  | B' | Product                   | C'   |
| Standard Cast Keep | 4.5 | 30 | 17mm Pressed Steel Keep   | 17   |
| Wide Cast Keep     | 9.5 | 35 | 30.5mm Pressed Steel Keep | 30.5 |
|                    |     |    | 38mm Pressed Steel Keep   | 38   |