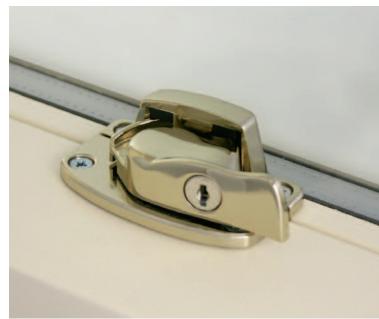

## **Alliance Cam Catch**

# Cam Catch

#### For use on PVCu or timber windows

Alliance is a security cam catch capable of achieving BS7950 (dependent on window design), with designs suitable for all profiles. a front facing lock. Alliance is suitable for all vertical sliding

windows made from PVCu or timber Available in a variety of plated or painted finishes.

Alliance with Cast Keep

and has various flat and cast keep