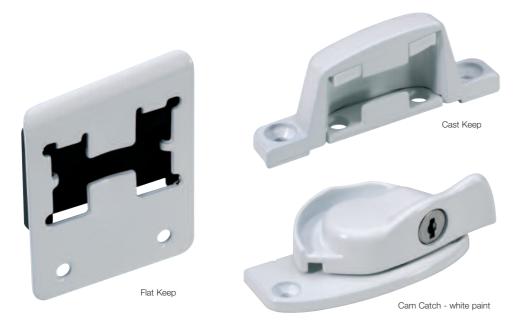

#### Details

| Product                          | Product Code |
|----------------------------------|--------------|
| Alliance Cam Catch - Non Locking | TL100DM      |
| Alliance Cam Catch - Key Locking | TL100        |
| Standard Cast Keep               | TL120        |
| Wide Cast Keep                   | TL121        |
| 17mm Pressed Steel Keep          | TL122        |
| 30.5mm Pressed Steel Keep        | TL124        |
| 38mm Pressed Steel Keep          | TL125        |
|                                  |              |

#### Finishes

Suffix product code with:

-020 (white paint), -818 (bright nickel), -102 (albrafin gold), -023 (brown paint), -825 (satin chrome).

NOTE: Plated finishes are not suitable for use in coastal or highly corrosive environments.