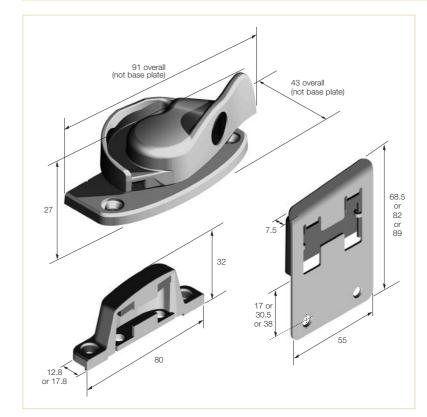

#### More info

enquiries@titon.co.uk / 01206 713801

| Cast Keep          |     |    | Pressed Metal Keeps       |      |
|--------------------|-----|----|---------------------------|------|
| Product            | A'  | B' | Product                   | C'   |
| Standard Cast Keep | 4.5 | 30 | 17mm Pressed Steel Keep   | 17   |
| Wide Cast Keep     | 9.5 | 35 | 30.5mm Pressed Steel Keep | 30.5 |
|                    |     |    | 38mm Pressed Steel Keep   | 38   |